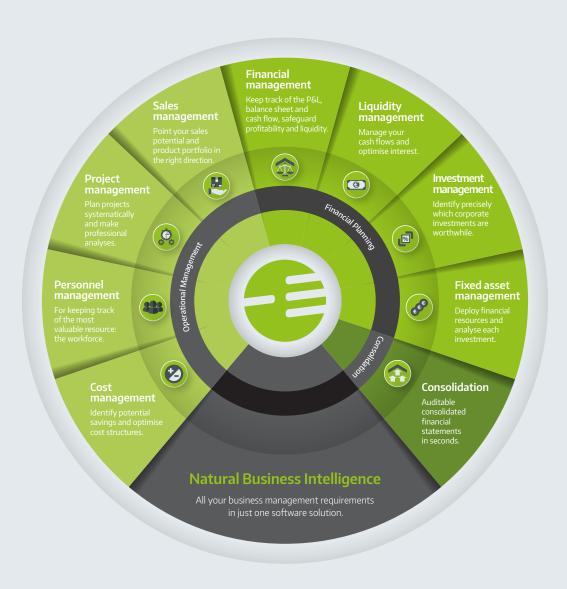

#### 1,000 requirements – just one solution

The self-service approach for flexible planning, modern analytics and customized reporting is based on the principle of the single point of truth. Each piece of information occurs only once and can be traced back from any factual reference to its origin. The uniform data source ensures complete transparency and enables automated planning approaches for forecasting, informative ad-hoc analyses and real-time reporting according to the International Business Communication Standards (IBCS) by mouse click.

#### Your advantages at a glance:

- central online portal for collaboration across departments
- intuitive handling thanks to an innovative user interface
- individual rights management
- straightforward data transfer from any source systems
- quick to implement, easy to get started