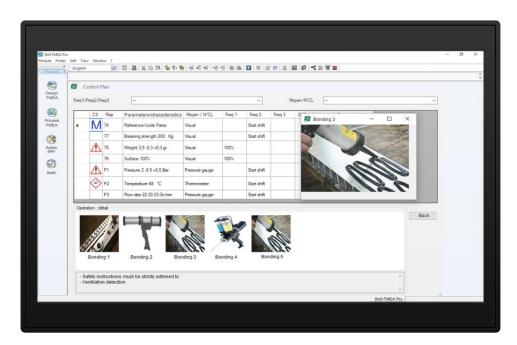

**FROM THE CONTROL PLAN TO THE JOB INSTRUCTION**: From the control plan, the operator directly accesses the characteristics to be checked at the workstation, with the exact values / tolerances. The updating of a plan instantly affects the production station. Dynamic update on the workstation.