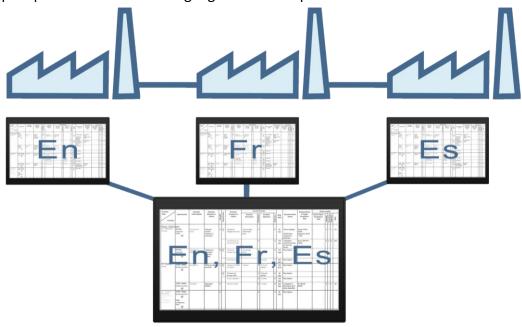

#### **Configurations**

**MULTI-LANGUAGES AND MULTI-PLANTS**: Skill FMEA Pro is, of course, available in several languages (English, German, French, Spanish, Italian, Chinese, Russian, Hungarian, Turkish, Czech, Portuguese, and Polish). The translation option enables FMEAs to be "brought to life" through dynamic updating of the central synchronized glossaries, and therefore to capitalize on all newly translated terms. In multiplants configuration, each user shares and synchronize the knowledge. The capitalization is for the entire group. Capitalization in multi-languages and multi-plants.