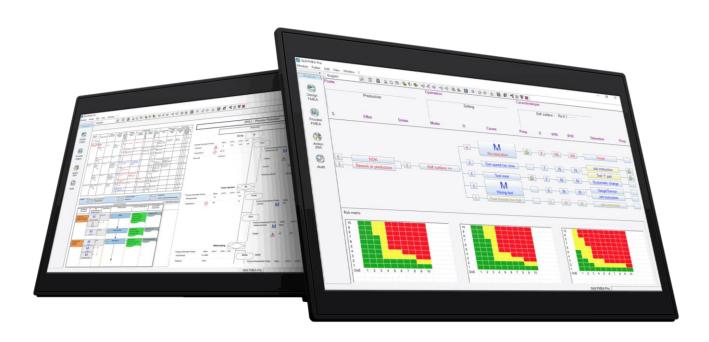

# **Skill FMEA Pro design and process**

**SKILL FMEA PRO** is dedicated to the creation and the update of the FMEA. Special characteristics are managed at design and process FMEA, synchronized with control plans and in perfect consistency with job instruction that are created automatically. Save time and money with the world leader FMEA software.

**SYNCHRONIZATION OF FMEA: DESIGN, PROCESS AND CONTROL PLAN**: Skill FMEA Pro gives you perfect consistency between design and process. Special characteristics are managed at all stages. The software generate the diagram, the control plan and the job instruction and centralize the action plans. The guiding thread: synchronization and automatic capitalization.