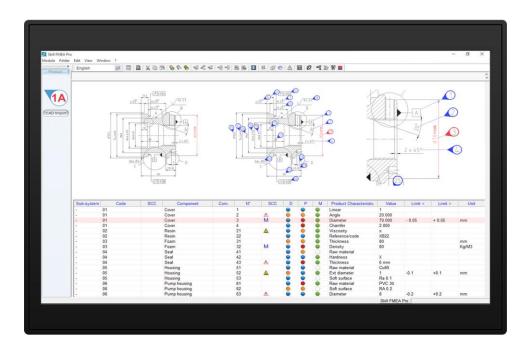

### **CAD** integration and Dynamic update on the workstation

**AUTOMATIC INTEGRATION OF CAD DRAWINGS**: "Skill Infra Convert" module scans CAD drawing, automatically extracts all dimensions and their tolerances. They are stamped, numbered and integrated into the quality control plan of the FMEA in 1 click. Integrate components into the FMEA: 1 click!