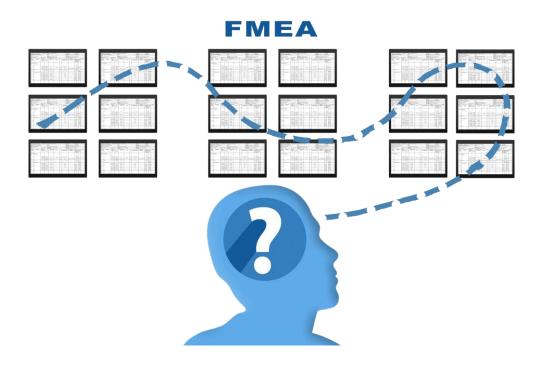

**TRANSVERSE AUDIT**: The transverse audit module instantly diagnose and homogenize all the design and manufacturing processes of the quality system. In the event of a client non-compliance it is important to make a transversal analysis of the same problems in hundreds of studies, or to be familiar with all the actions undertaken in response to a given cause. Transversalize your FMEA in one click.