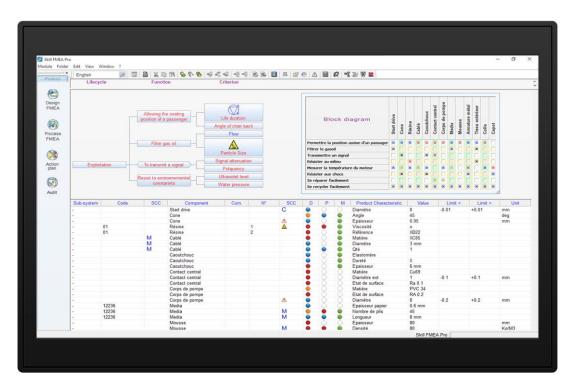

### Compliance with audit and dynamic retex

**COMPLIANCE WITH AUDIT**: Skill FMEA Pro is validated by more than 1,500 customer installations worldwide. Each audit was successful. The precision and the overlapping of the datas bring you exactness in your study and a perfect coherence over all your documents generated. No more discrepancies during your audit due to inconsistent information. Consistency is also ensured between design and process FMEA, control plans, flow chart, job instructions and special class characteristics. Skill FMEA Pro generates a complete audit file.

**TRANSVERSE AUDIT**: The transverse audit module instantly diagnose and homogenize all the design and manufacturing processes of the quality system. In the event of a client non-compliance it is important to make a transversal analysis of the same problems in hundreds of studies, or to be familiar with all the actions undertaken in response to a given cause. Transversalize your FMEA in one click.