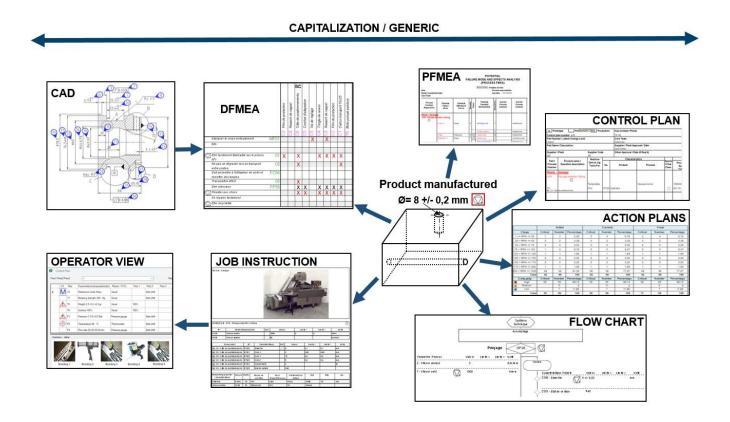

# **Capitalization and transversal audit**

**CAPITALIZATION / GENERIC**: The specific FMEAs are created from generic FMEAs. A generic FMEA capitalizes, under control, on all the knowledge added in its specific fmeas. The specific FMEAs are created from generic FMEAs; every enrichment of a specific fmea is capitalized in the generic fmea. Knowledge is gradually built upon by accumulating experience from all the studies. Use of the generic FMEAs is instantaneous, and capitalization is guaranteed.

**TRANSVERSE AUDIT**: The transverse audit module instantly diagnose and homogenize all the design and manufacturing processes of the quality system. In the event of a client non-compliance it is important to make a transversal analysis of the same problems in hundreds of studies, or to be familiar with all the actions undertaken in response to a given cause. Transversalize your FMEA in one click.