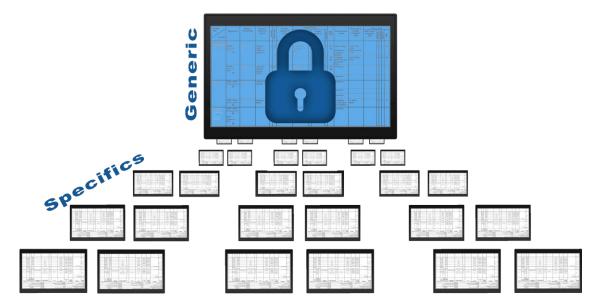

# **Capitalization and transversal audit**

**CAPITALIZATION / GENERIC**: The specific FMEAs are created from generic FMEAs. A generic FMEA capitalizes, under control, on all the knowledge added in its specific fmeas. The specific FMEAs are created from generic FMEAs; every enrichment of a specific fmea is capitalized in the generic fmea. Knowledge is gradually built upon by accumulating experience from all the studies. Use of the generic FMEAs is instantaneous, and capitalization is guaranteed.