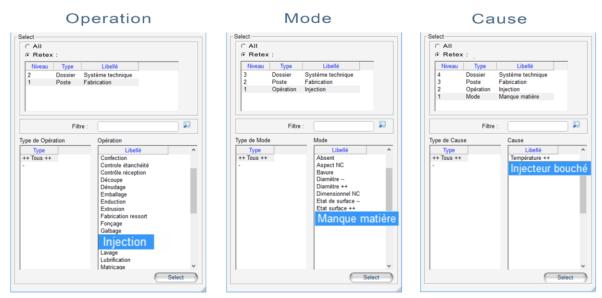

**DYNAMIC RETEX**: In order to accelerate input, increase its reliability and assist with it, Skill FMEA Pro uses a knowledge network, so that the response to the following stage is always given, based on experience previously capitalized by the system. An example for a given operation is only to show the possible modes, and for a given mode only to show the possible causes... The knowledge network must give the user the next stage, without having to view or search from among the thousands of terms in catalogues. The precise wording is unimportant: some ten terms are shown, and the choice is therefore instantaneous. You capitalize your knowledge.