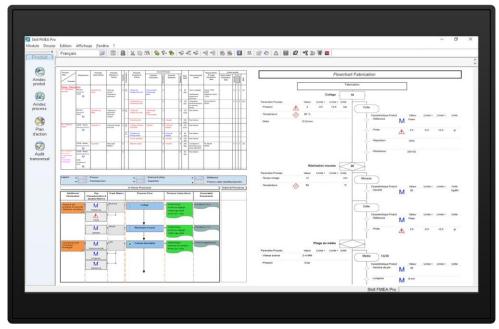

**SYNCHRONIZATION OF FMEA: DESIGN, PROCESS AND CONTROL PLAN**: Skill FMEA Pro gives you perfect consistency between design and process. Special characteristics are managed at all stages. The software generate the diagram, the control plan and the job instruction and centralize the action plans. The guiding thread: synchronization and automatic capitalization.

### Compliance with audit and dynamic retex

**COMPLIANCE WITH AUDIT**: Skill FMEA Pro is validated by more than 1,500 customer installations worldwide. Each audit was successful. The precision and the overlapping of the datas bring you exactness in your study and a perfect coherence over all your documents generated. No more discrepancies during your audit due to inconsistent information. Consistency is also ensured between design and process FMEA, control plans, flow chart, job instructions and special class characteristics. Skill FMEA Pro generates a complete audit file.