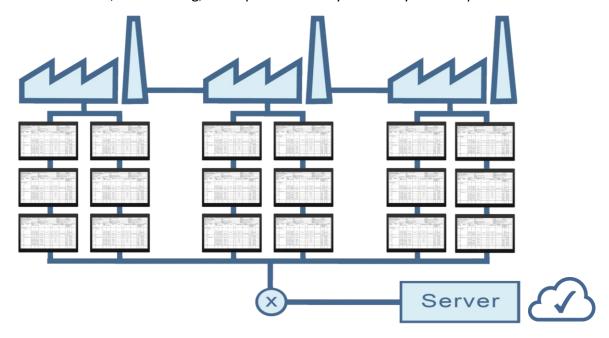

**CONFIGURATIONS**: Skill FMEA Pro is available in a mono or multi-site network, for installation on the customer's premises or in hosted mode. Licenses are simultaneous. You can therefore install Skill FMEA Pro on N computers and only with X simultaneous connections. Hosted mode offers many advantages. Your IT department is free of any constraint. No installation is required. Indeed, this option includes installation, data hosting, backups and security. Ask for your free presentation!